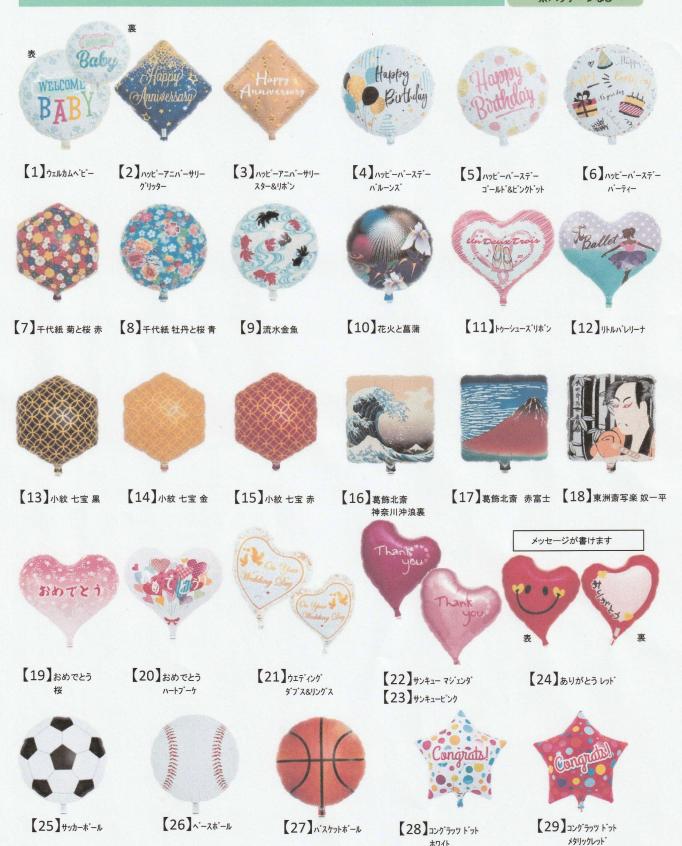

## 【1】~【26】サイズ 14インチ ガス量約9L 参考上代 ¥500

発注単位:5枚 ※パッケージなし

SELON OTA Online TEL 03-5492-4260 FAX03-3799-1388 http://www.selon-ota.com

参考上代 6,000 100枚

SELON OTA Online TEL 03-5492-4260 FAX03-3799-1388 http://www.selon-ota.com