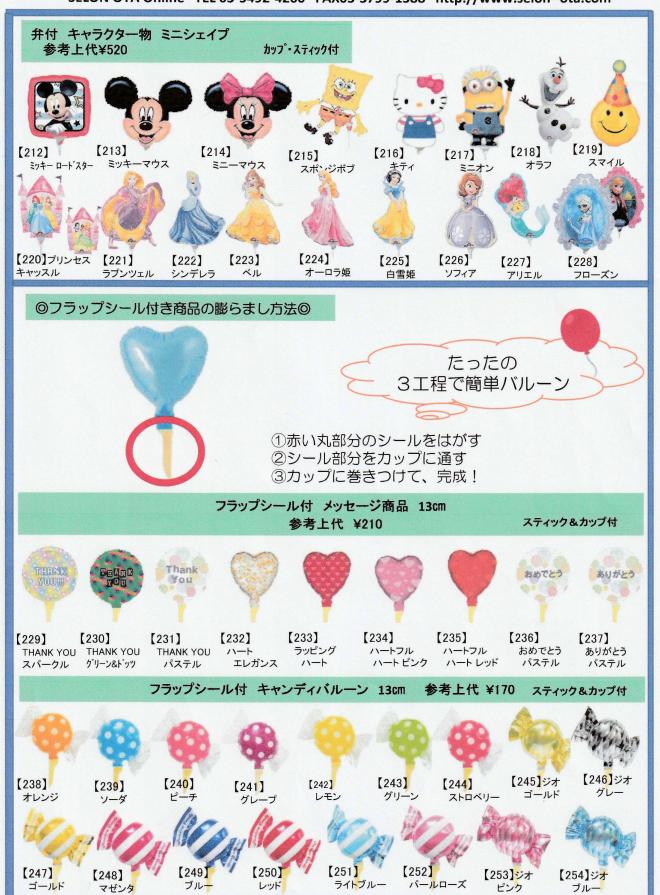

共に 要熱シール別途カップ必要 発注単位10枚

4イ/ チャイ・ウェー カップ 付 参考上代 ¥238

9个斤弁付 ステッィク& 参考上代 ¥336

MS并付 参考上代 ¥540

17.18个开 参考上代 ¥700

[64]ウ<del>ォータ</del>ーカラーフラワーダพ\$

表施シールの地力の付 [65]デューマ& パード MS [66]ベルスリーハートMS 果熟シール/開発力・プイ

[67] HADO"-AFN"-2 4400 [69] NOUTE ENT- NOTA 4400 果熟シール/別途力・ブイ

、OU』へイスリーハードMS 果熟シール/別述カック杯 【68】 HMDコールドベース B4Dチ 【70】ベストマルエバー バゲル 94Dチ **実施シール/別途カップ作** 

[71] +7040+3-24 \*\*\*-1"7"H スプリングサローラル 各のき

₹\$\*-**1**\*\*\*#

tt'-1774 **4**109 [74] \$90000-27 [72] +9>10+3-24 \*\*\*-X\*\*\* B40+ **果熟シール/別途力・ブヤ** 

[73] ++>4>+>+ [75] HMD +0-+M 11-2 44>+ [76] HMD HD-5A Y-2 940+

**見触**シール/別進力・プイ 果熟シール/別途カップ杯

[77] HMD99- 440+ [78] HMD99- 945+

[79] HAD N'-1" 440+ [80] HMD N'-1" 940+ 果熟シール/別途カップ杯

[81] HMD 73-9-85-[82] M54 6'5985'-KK [83] HMDN'X5109-5-85-17インチ カス量15L

## 【86】~【95】アップライトバルーン各種 参考上代¥240 スティック&カップ付

[86] キンキューテロ大学の本書を [87] ナンキューテロ機な事業 [88] ナンキューテロ共和主義 [89] ナンキューバステルビング [90] ナンキューバステルナルー

[91]まシキューテンキューエアリー [92]まンキューテンキューエアリー集合な業を[93]まシキューテンキューエアリー単独な集合[94]まシキューガーナ [95]まンキューナーナ

## ◎弁付商品の膨らまし方法◎

を持ちます。

①白い弁の部分だけ ②弁のみを持ち ③膨らまし完成 ④カップの窓に 膨らまします。

⑤カップに沿って ⑥スティックを バルーンを通します。巻きつけますが付けて完成です。

スティック&カップ付

弁付 チェーンオブハート (27cm) 参考上代 ¥520 スティック&カップ付

♡ハート♡

【168】コールト 【171】ハペステルフルー 【169】ハ。ステルヒ。ンク【172】ミントク・リーン 【173】ラヘンダー 【170】シルバー

☆スター★

【176】シルバー

【174】コールト 【177】ハ ステルブルー 【175】パ、ステルヒ、ンク【178】ミントク・リーン 【179】ラヘンダー

♡チェーンオブハート♡ 【180】パールホワイト

【181】ロビンス・エック・ブルー 【182】ハペステルフ・ルー

【183】パステルピンク【186】コールト 【187】ロース\*コ\*ールト\* 【184】レット

【185】シルバー 【188】ピンク

弁付 4インチメッセージ物 参考上代 ¥210

スティック&カップ付

弁付 メッセージ物 ミニシェイプ 参考上代¥520

スティック&カップ付

【196】ハッヒ゜ーハ゛ーステ゛ー ハ゛ナー 【195】ハッヒ<sup>°</sup>ーハ<sup>\*</sup>ーステ<sup>\*</sup>ー

【189】アイラフ<sup>\*</sup>ユー フローラル【191】フォーユーウェテ<sup>\*</sup>ィンク<sup>\*</sup> 【193】ウィス<sup>\*</sup>ラフ<sup>\*</sup> オン ユアBD <sup>フラック\*</sup>

【190】コング・ラッツレーションス【192】HBD トゥーユー ト・ッツ【194】サンキュー ストライプ・ス

【197】コングラッツ バナー

【198】シャンパンボトル【199】シャンパング゙ラス【200】マジカルユニコーン

【201】ユニコーン 【202】ハーツ&フィリク・リー ハ゜ールホワイト

【203】ハーツ&フィリク・リー 【204】

[205] ラブリー ブライト

[206] ハンサム グルーム

[207] プリンセス クラウン