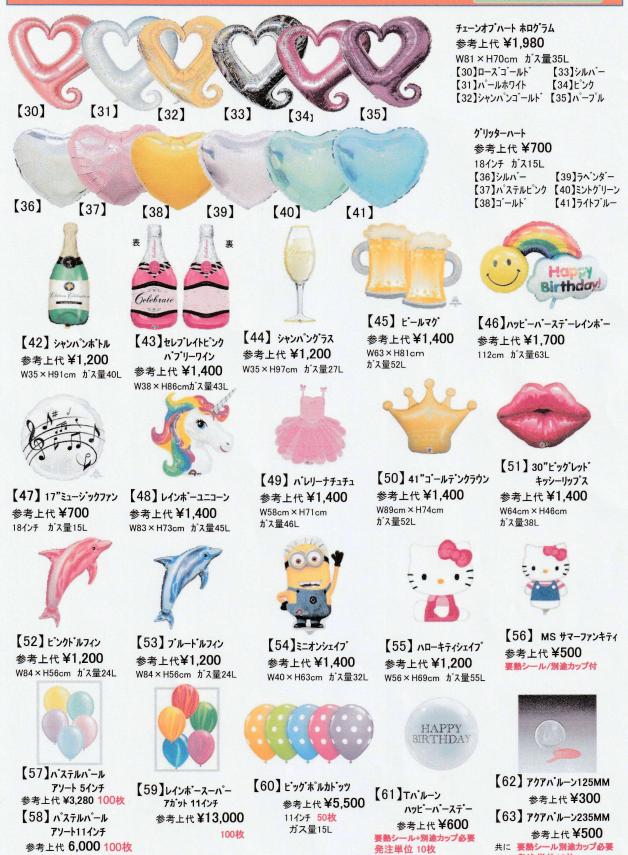

共に 要熱シール別途カップ必要 発注単位10枚

4イ/ チャイ・ウェー カップ 付 参考上代 ¥238

9个斤弁付 ステッィク& 参考上代 ¥336

MS并付 参考上代 ¥540

17.18个开 参考上代 ¥700

[64]ウ<del>ォータ</del>ーカラーフラワーダพ\$

表施シールの地力の付 [65]デューマ& パード MS [66]ベルスリーハートMS 果熟シール/開発力・プイ

[67] HADO"-AFN"-2 4400 [69] NOUTE ENT- NOTA 4400 果熟シール/別途力・ブイ

、OU』へイスリーハードMS 果熟シール/別述カック杯 【68】 HMDコールドベース B4Dチ 【70】ベストマルエバー バゲル 94Dチ **実施シール/別途カップ作** 

[71] +7040+3-24 \*\*\*-1"7"H スプリングサローラル 各のき

₹\$\*-**1**\*\*\*#

tt'-1774 **4**109 [74] \$90000-27 [72] +9>10+3-24 \*\*\*-X\*\*\* B40+ **果熟シール/別途力・ブヤ** 

[73] ++>4>+>+ [75] HMD +0-+M 11-2 44>+ [76] HMD HD-5A Y-2 940+

**見触**シール/別進力・プイ 果熟シール/別途カップ杯

[77] HMD99- 440+ [78] HMD99- 945+

[79] HAD N'-1" 440+ [80] HMD N'-1" 940+ 果熟シール/別途カップ杯

[81] HMD 73-9-85-[82] M54 6'5985'-KK [83] HMDN'X5109-5-85-17インチ カス量15L

18インチ ガス量15L

18 分子 ガス量15L

[84]0529-1200 ラブユーマム ウォーターカラー 参考上代¥1.600

【85】.HMD 1⊢2 参考上代¥1.400 W88 ×H90cmf 2 ■38L W78 ×H71cmf 2 ■45L

## 【86】~【95】アップライトバルーン各種 参考上代¥240 スティック&カップ付

[86] キンキューテロ大学の本書を [87] ナンキューテロ機な事業 [88] ナンキューテロ共和主義 [89] ナンキューバステルビング [90] ナンキューバステルナルー

[91]まシキューテンキューエアリー [92]まンキューテンキューエアリー集合な業を[93]まシキューテンキューエアリー単独な集合[94]まシキューガーナ [95]まンキューナーナ